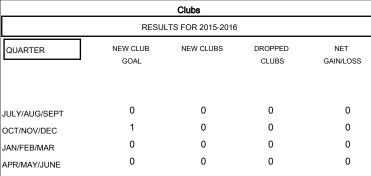

## GMT: DENNIS STEVENSON LOCATION CANADA GMT CA 2 Clubs Members

| Members                      |                    |                                     |                    |                  |  |  |  |  |
|------------------------------|--------------------|-------------------------------------|--------------------|------------------|--|--|--|--|
| RESULTS FOR 2015-2016        |                    |                                     |                    |                  |  |  |  |  |
| QUARTER                      | NEW MEMBER<br>GOAL | CHARTER AND<br>NEW MEMBERS<br>ADDED | DROPPED<br>MEMBERS | NET<br>GAIN/LOSS |  |  |  |  |
| JULY/AUG/SEPT<br>OCT/NOV/DEC | -17<br>41          | 12<br>36                            | 31<br>39           | -19<br>-3        |  |  |  |  |
| JAN/FEB/MAR<br>APR/MAY/JUNE  | 12<br>-7           | 0                                   | 0                  | 0                |  |  |  |  |