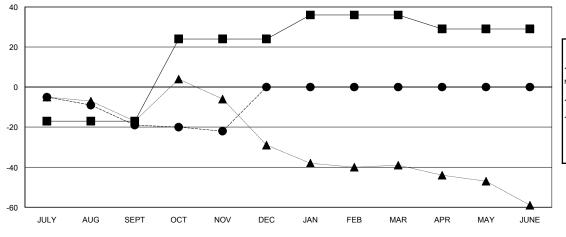

## GOALS AND ACTUAL NEW CLUBS CUMULATIVE

ASSESSMENT DATA

| - CURRENT YEAR GOALS FOR NEW |  |
|------------------------------|--|
| MEMBERS                      |  |

- - CURRENT YEAR ACTUAL MEMBERS

- ▲ - LAST YEAR ACTUAL MEMBERS